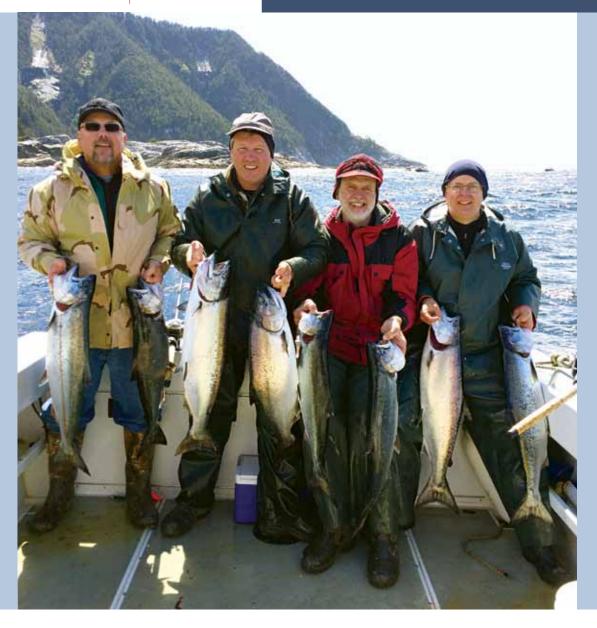

#### Hi Everyone,

Recently I took my annual fishing trip to Alaska. This year I went with my brother for the first time which was a treat and we were fishing for king salmon another special treat because they're fun to catch and great to eat. Fishing for king salmon takes lots of patience because you can go for as much as an hour or more without any action. Up and down through the zone you have to put your herring waiting for a bite, line always in the water. Personal finances are a lot like fishing for king salmon. It takes a lot of patience. You have to keep doing the same things over and over again. Things like paying down debt and adding to your savings program. And if your company has a retirement plan make sure you are consistently contributing to it especially if your company has a match of any kind. If your company has a match and you're not contributing you're leaving money on the table every paycheck and into the future as your retirement will not grow as fast as it should. And believe it or not, retirement is right around the corner no matter what age you are.

Do you have the patience to be a fisherman? If you have a good savings program going and you're paying down your debt you'd probably do just fine out on the salt.